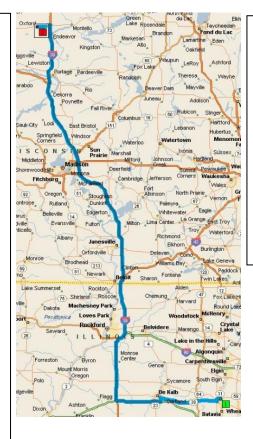

Map 1 – From Illinois, take I-88 west to I-39 North. Continue on I-39 for approximately 120 miles. Keep right at the fork to continue on I-39 N toward Portage. After about 20 miles, take Exit 106 (WI State Hwy 82). Take a left turn (west) onto Hwy 82.