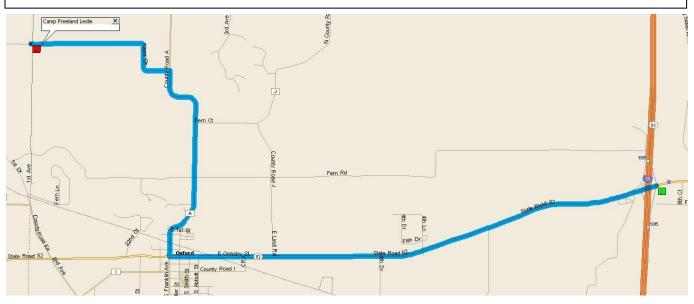

## $C_{\rm fl}$

**Map 2** – Continue west on Hwy 82 toward Oxford for 4  $\frac{1}{2}$  miles. In downtown Oxford (after crossing the railroad tracks and at the gas station – there is no stop sign), turn right onto County Road A. Continue for approximately 2 miles. Turn left onto Fawn Drive. Continue for 1 $\frac{1}{2}$  miles until you see the CFL sign at the entrance. The entrance to CFL will be on the left side of the road.